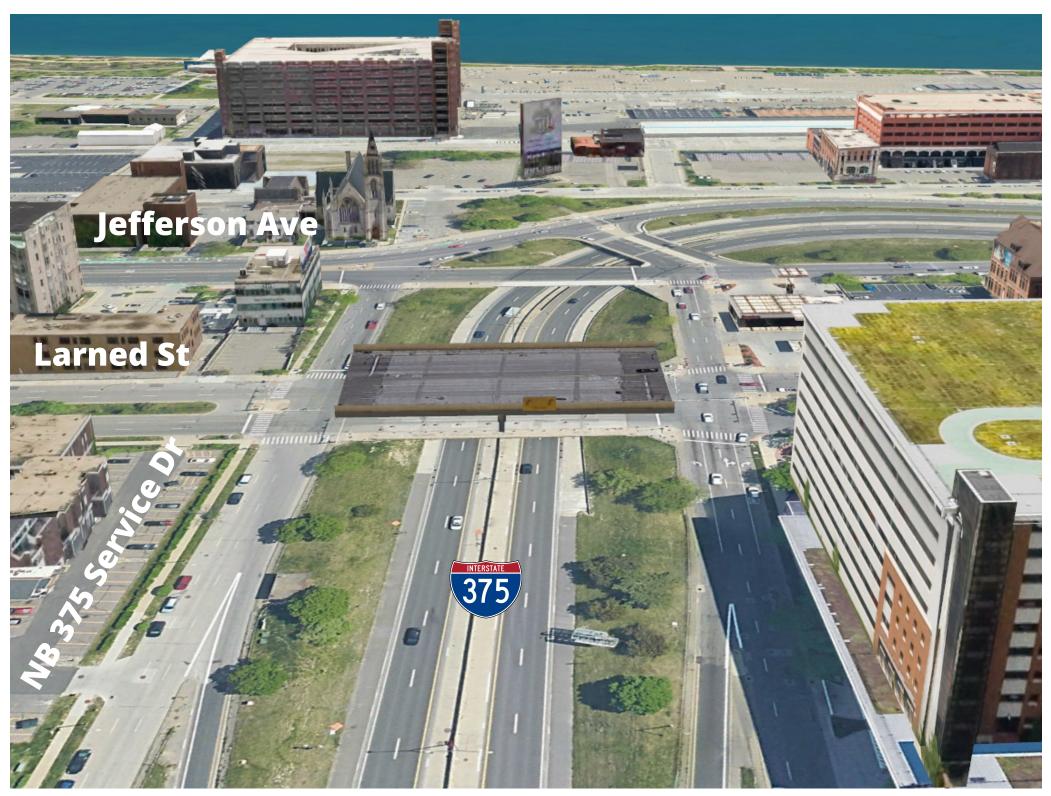

## **EXISTING CONDITIONS:** I-375 AT JEFFERSON **AVENUE LOOKING SOUTH FROM LARNED STREET**

**EXISTING CONDITIONS: NORTHBOUND I-75 AT I-375 LOOKING EAST** 