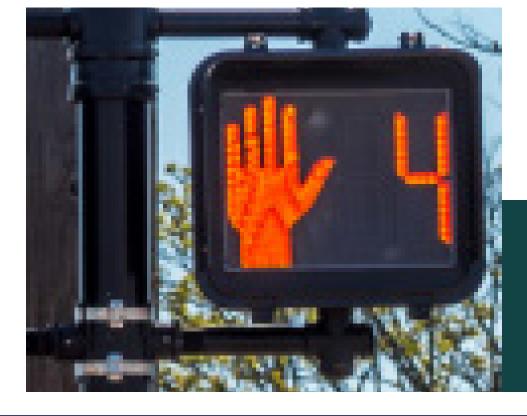

# **I-375 RECONNECTING COMMUNITIES PROJECT Project Pedestrian Safety Updates**

Pedestrian **Countdown Timer** 

Single Stage Crossing

Lafayette St.

Pedestrian Countdown Timer  $\mathsf{CRF} = \mathbf{25\%}$ 

Pedestrian Refuge Island

ALE 10 10 10

TRADE AND A

**11-Foot Lane** Width and 10- Foot Sidewalk

New

R

arc

Crash Reduction Factor (CRF) - The percentage crash reduction that might be expected after implementing a given countermeasure