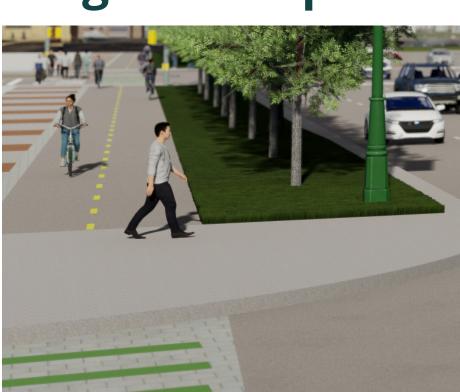

# **I-375 RECONNECTING COMMUNITIES PROJECT Project Pedestrian Safety Updates**

Pedestrian **Countdown Timer** 

Single Stage Crossing

Lafayette St.

Pedestrian Countdown Timer  $\mathsf{CRF} = \mathbf{25\%}$ 

Pedestrian Refuge Island

ALE 10 10 10

TRADE AND A

**11-Foot Lane** Width and 10- Foot Sidewalk

New

R

arc

Crash Reduction Factor (CRF) - The percentage crash reduction that might be expected after implementing a given countermeasure

Call Into

Pedestrian Refuge Island CRF = 36%

Protected **Bike Path** and Sidewalk CRF = 45%

High-Visibility Crosswalk **CRF = 40%** 