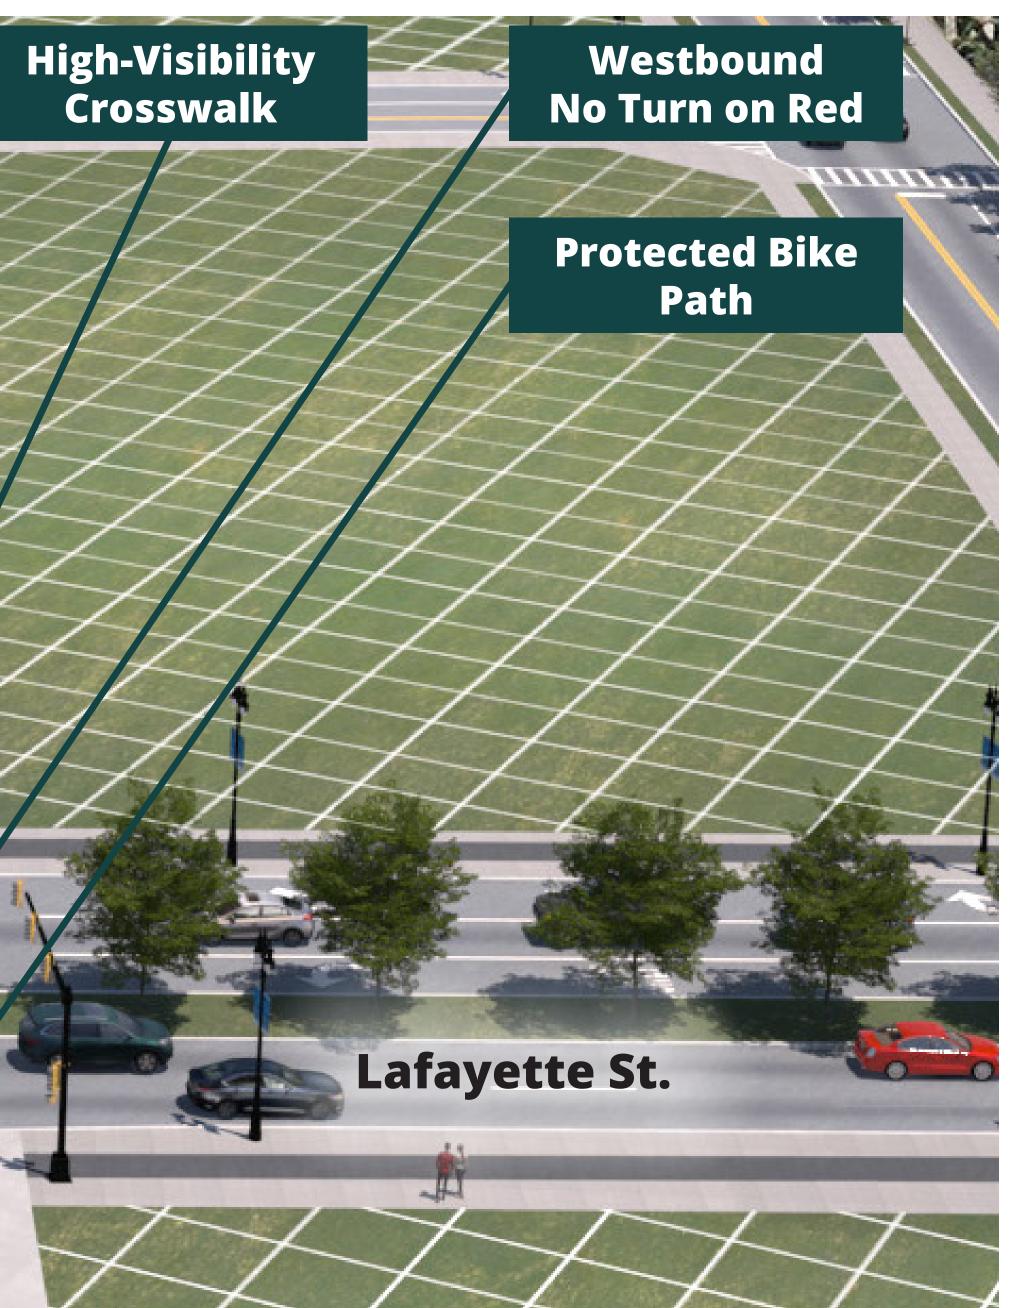

# **I-375 RECONNECTING COMMUNITIES PROJECT Project Pedestrian Safety Updates**

Pedestrian **Countdown Timer** 

Single Stage Crossing

Lafayette St.

Pedestrian Countdown Timer  $\mathsf{CRF} = \mathbf{25\%}$ 

Call Into

Pedestrian Refuge Island CRF = 36%

Protected **Bike Path** and Sidewalk CRF = 45%

High-Visibility Crosswalk **CRF = 40%** 