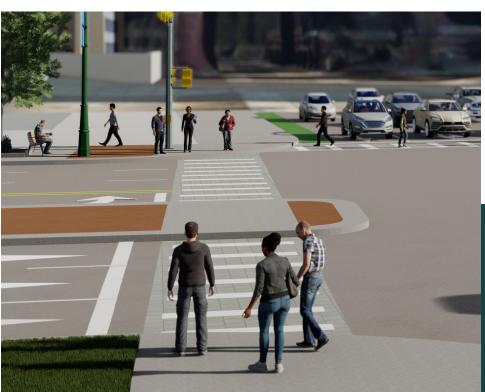

Pedestrian Refuge Island

ALE 10 10 10

TRADE AND A

**11-Foot Lane** Width and 10- Foot Sidewalk

New

R

arc

Crash Reduction Factor (CRF) - The percentage crash reduction that might be expected after implementing a given countermeasure

Call Into

Pedestrian Refuge Island CRF = 36%

Protected **Bike Path** and Sidewalk CRF = 45%

High-Visibility Crosswalk **CRF = 40%** 