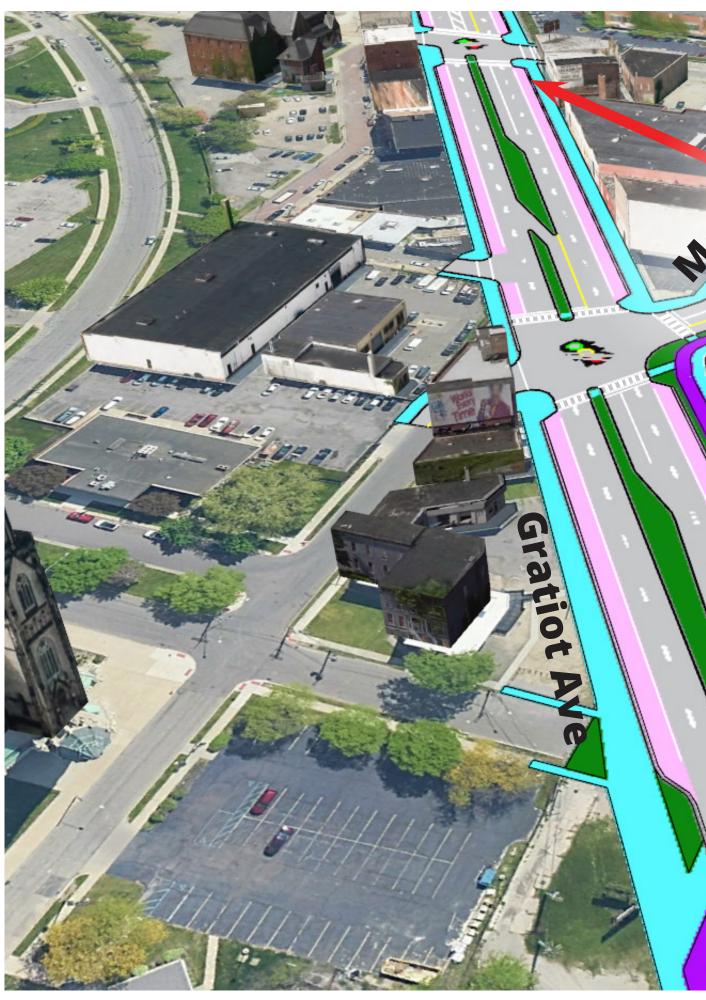

## **EXISTING CONDITIONS: GRATIOT AVE CROSSWALKS AT CONNECTOR LOOKING WEST**

HAZARDOUS PEDESTRIAN CROSSINGS **AT FREEWAY RAMPS -NO CROSSWALKS** 

**PROPOSED DESIGN: GRATIOT AVENUE CROSSWALKS AT NEW LOCAL ROAD LOOKING WEST** 

**NEW PROTECTED ON-STREET PARKING AND CURB BUMPOUTS TO REDUCE** PEDESTRIAN CROSSING LENGTHS

**NEW DIRECT** ACCESS TO **DEQUINDRE CUT VIA CROSSING** 

DESIGN ALTERNATIVE LEGEND NEW/MODIFIED ROADWAY

- **GREEN SPACE**
- SIDEWALK
- **BIKE FACILITY**
- NEW BRIDGE
- EXISTING BRIDGE
- PARKING

POTENTIAL EXCESS PROPERTY