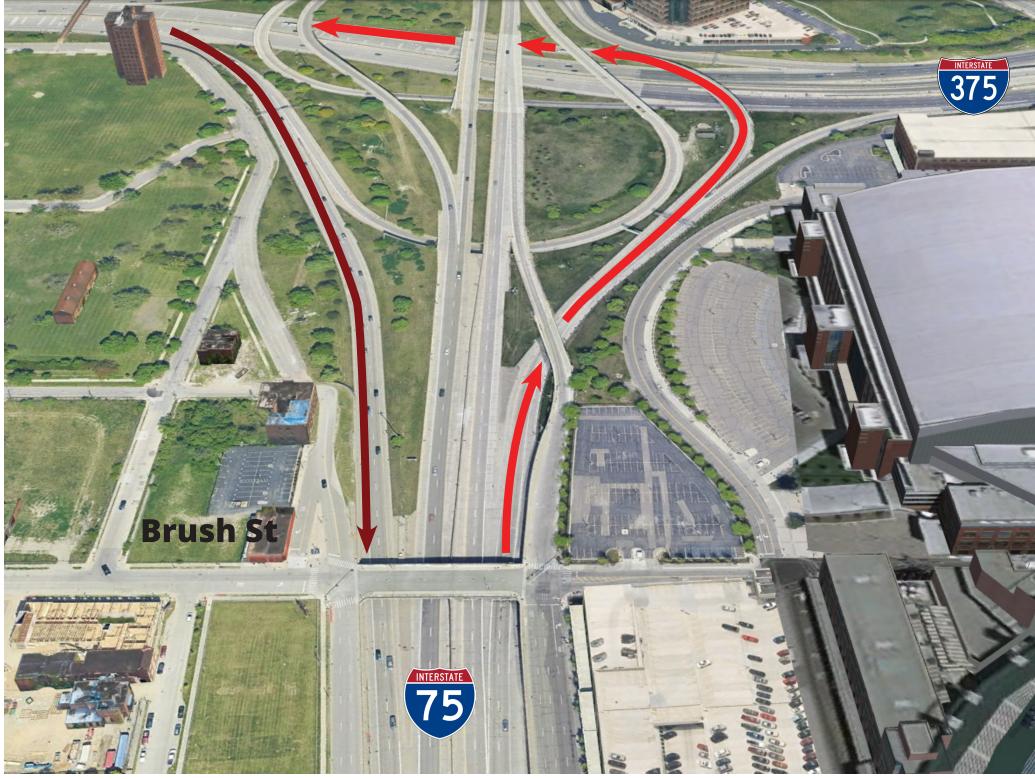

## **EXISTING CONDITIONS:** I-375 AT JEFFERSON **AVENUE LOOKING SOUTH FROM LARNED STREET**

**EXISTING CONDITIONS: NORTHBOUND I-75 AT I-375 LOOKING EAST** 