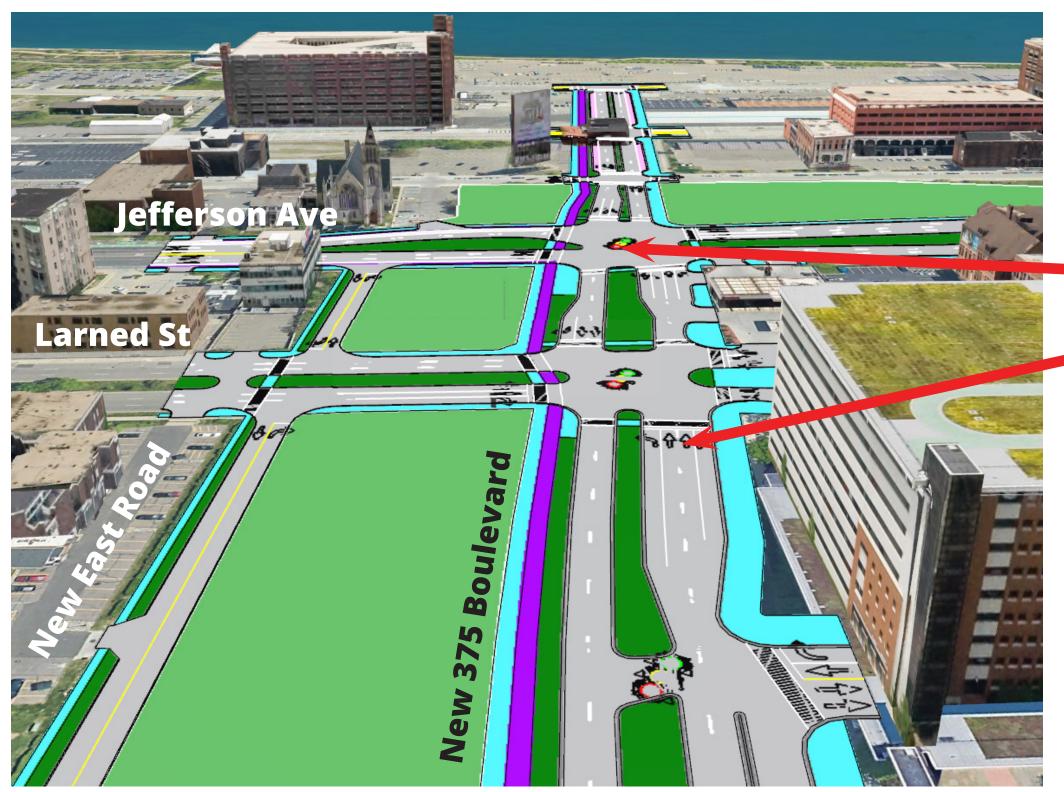

## **PROPOSED DESIGN:** NEW I-375 BOULEVARD AT JEFFERSON **AVENUE LOOKING SOUTH FROM LARNED STREET**

**PROPOSED DESIGN: NORTHBOUND I-75 AT NEW I-375 BOULEVARD LOOKING EAST** 

| DESIGN ALTERNATIVE        |
|---------------------------|
| LEGEND                    |
| NEW/MODIFIED ROADWAY      |
| GREEN SPACE               |
| SIDEWALK                  |
| BIKE FACILITY             |
| NEW BRIDGE                |
| EXISTING BRIDGE           |
| PARKING                   |
| POTENTIAL EXCESS PROPERTY |