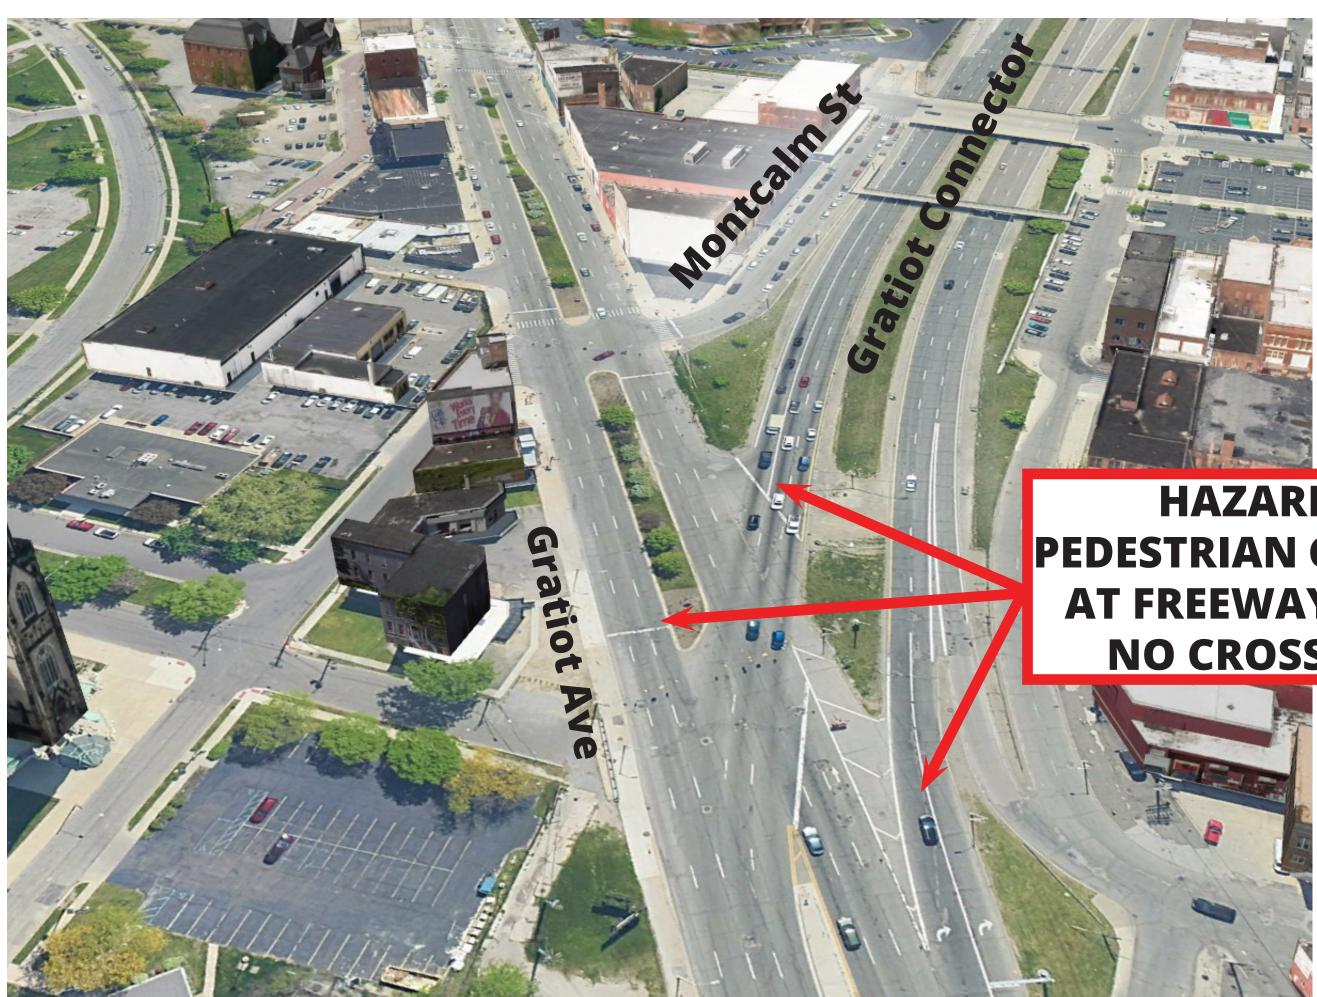

## **EXISTING CONDITIONS: GRATIOT AVE CROSSWALKS AT CONNECTOR LOOKING WEST**

HAZARDOUS PEDESTRIAN CROSSINGS **AT FREEWAY RAMPS -NO CROSSWALKS** 

**PROPOSED DESIGN: GRATIOT AVENUE CROSSWALKS AT NEW LOCAL ROAD LOOKING WEST** 