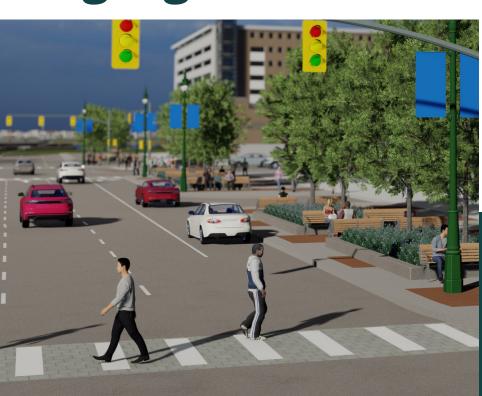

# **I-375 RECONNECTING COMMUNITIES PROJECT Project Pedestrian Safety Updates**

Pedestrian **Countdown Timer** 

Single Stage Crossing

Lafayette St.

Pedestrian Countdown Timer  $\mathsf{CRF} = \mathbf{25\%}$ 

Pedestrian Refuge Island

ALE 10 10 10

TRADE AND A

**11-Foot Lane** Width and 10- Foot Sidewalk

New

R

arc

Crash Reduction Factor (CRF) - The percentage crash reduction that might be expected after implementing a given countermeasure

Call Into

Pedestrian Refuge Island CRF = 36%

Protected **Bike Path** and Sidewalk CRF = 45%

High-Visibility Crosswalk **CRF = 40%** 