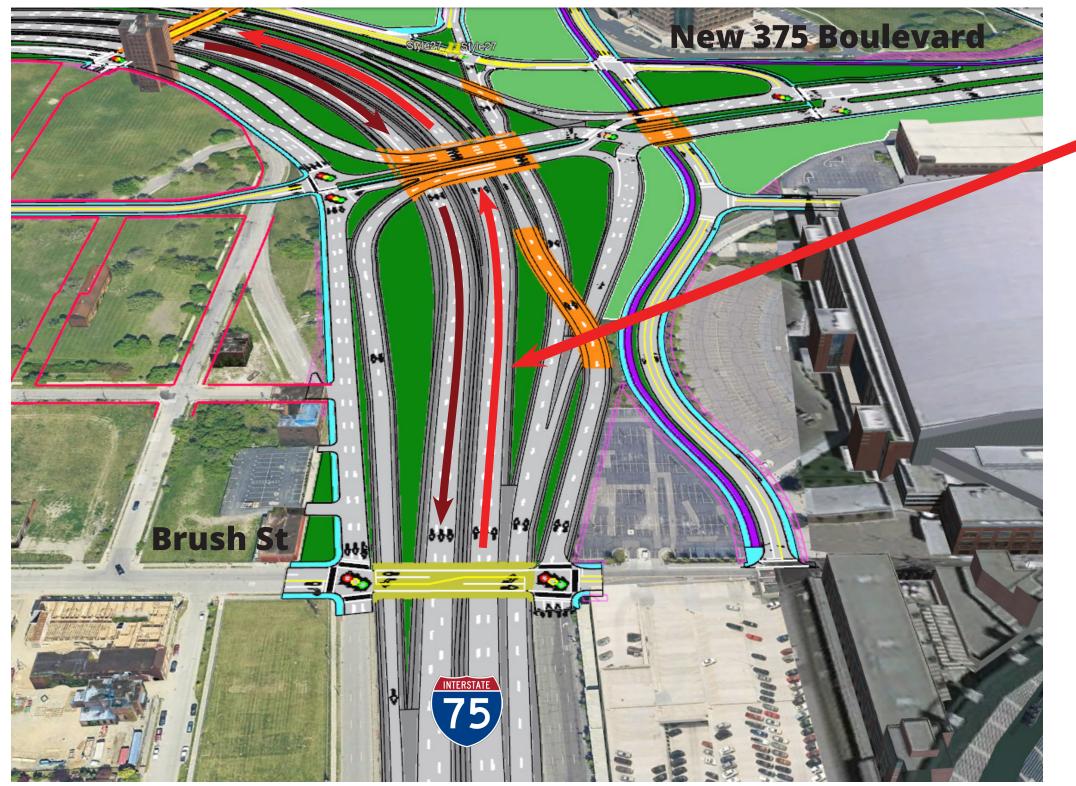

## **PROPOSED DESIGN:** NEW I-375 BOULEVARD AT JEFFERSON **AVENUE LOOKING SOUTH FROM LARNED STREET**

**PROPOSED DESIGN: NORTHBOUND I-75 AT NEW I-375 BOULEVARD LOOKING EAST** 

| DESIGN ALTERNATIVE        |
|---------------------------|
| LEGEND                    |
| NEW/MODIFIED ROADWAY      |
| GREEN SPACE               |
| SIDEWALK                  |
| BIKE FACILITY             |
| NEW BRIDGE                |
| EXISTING BRIDGE           |
| PARKING                   |
| POTENTIAL EXCESS PROPERTY |